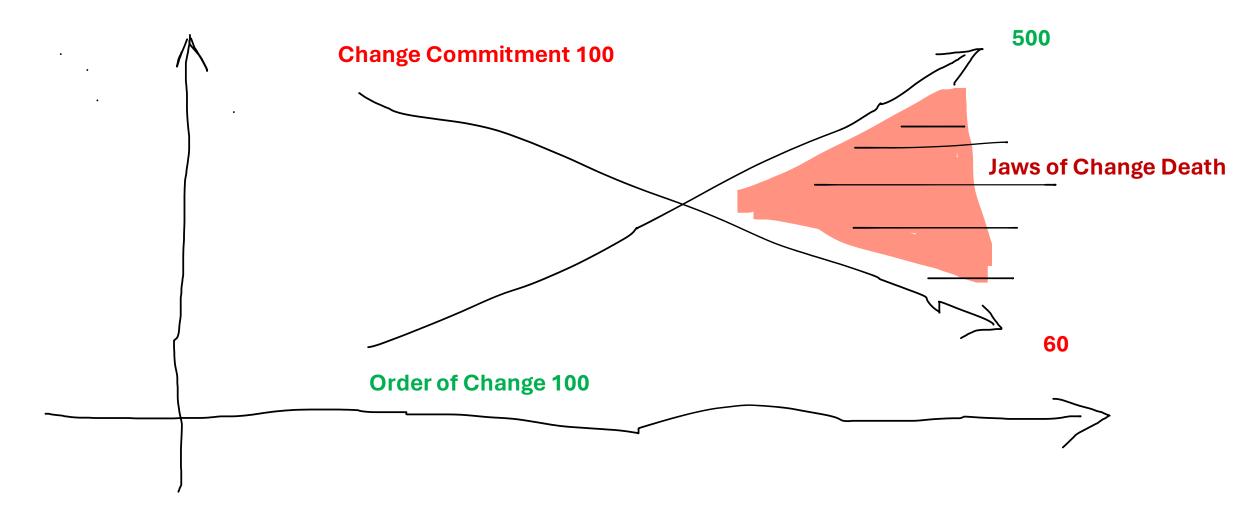

Confidence
Decisiveness
Trustworthiness
Energy

#### **Emotional**

Passion
Humility
Authenticity
Accountable
Hope

## Needs of followers

- 1. Trust
- 2. Emotional Connection
- 3. Stability
- 4. Hope



## Traits of Effective leaders

| Traits              | Data                                               |
|---------------------|----------------------------------------------------|
| Self awareness      | 79 % of leaders have at least one blind spot. S<>W |
| Employee Engagement | Commitment, Productivity                           |
| Negotiation         | Eco system, influence                              |
| Decision Making     | Rational, Emotional, The Long Haul                 |
| Change management   | Getting organization ready for tomorrow            |

## **Change fatigue**



## **Effective leaders**

| Attribute           | What it means                                                   |
|---------------------|-----------------------------------------------------------------|
| Approachable        | Feedback, Responsive                                            |
| Aspirational leader | Sets a high standard, Feet on ground while sights are himalayan |
| Credible leader     | Intellectual honesty                                            |

## **Summary**