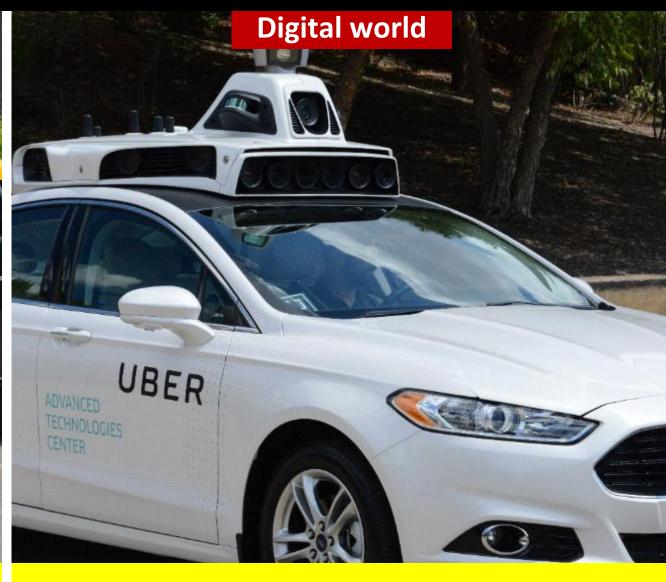

India- 2.3 mln

India-Uber & Ola: 1.45 mln

EVs-Global 2020: 6 mln

Global 2030: 4.2 mln

**Digital world** 

6 trillion sticks globally

20 million users globally

Credit cards 38 mln in India
Debit cards 925 mln in India